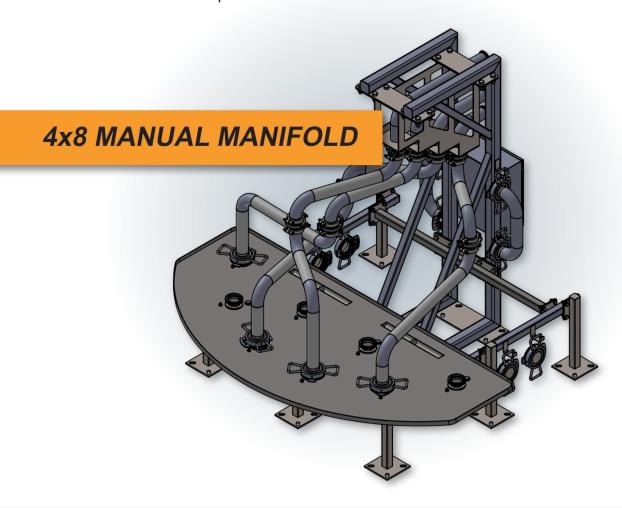

## MANUAL MANIFOLDS

Low cost manual manifolds provide the ability for operators to safely and easily choose between multiple product sources and destinations without the need for unsafe manual cross-connection hoses. Connections are made with articulating swivel joint arms that provide access to any product source or destination without becoming hamstrung by any connections already in service. Though connections are made manually, proximity sensors provide proper connection validation to the operator control system. When the transfer is complete, the line is pigged from source to destination allowing for the recovery of product, reduced flushing, and reduced risk of product cross-contamination.