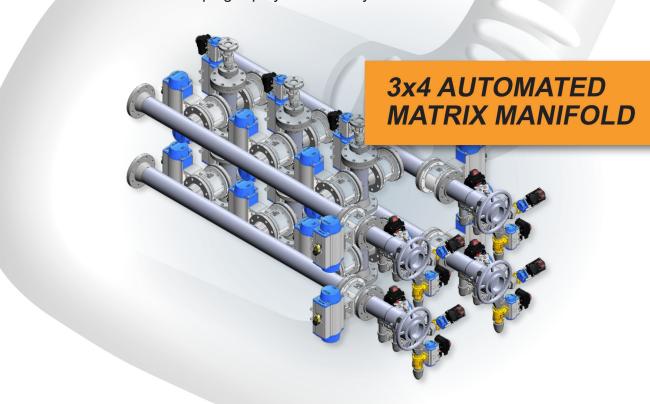

## **AUTOMATED MANIFOLDS**

Automated manifolds provide the capability for simultaneous transfer connections and product recovery pigging with the push of a button. The manifold modular design readily provides for virtually infinite future growth in both supply and discharge lines. Each module is fully pre-assembled and tested with all electrical, control, and instrument air wired and plumbed to control panels on each module for plug-n-play functionality.