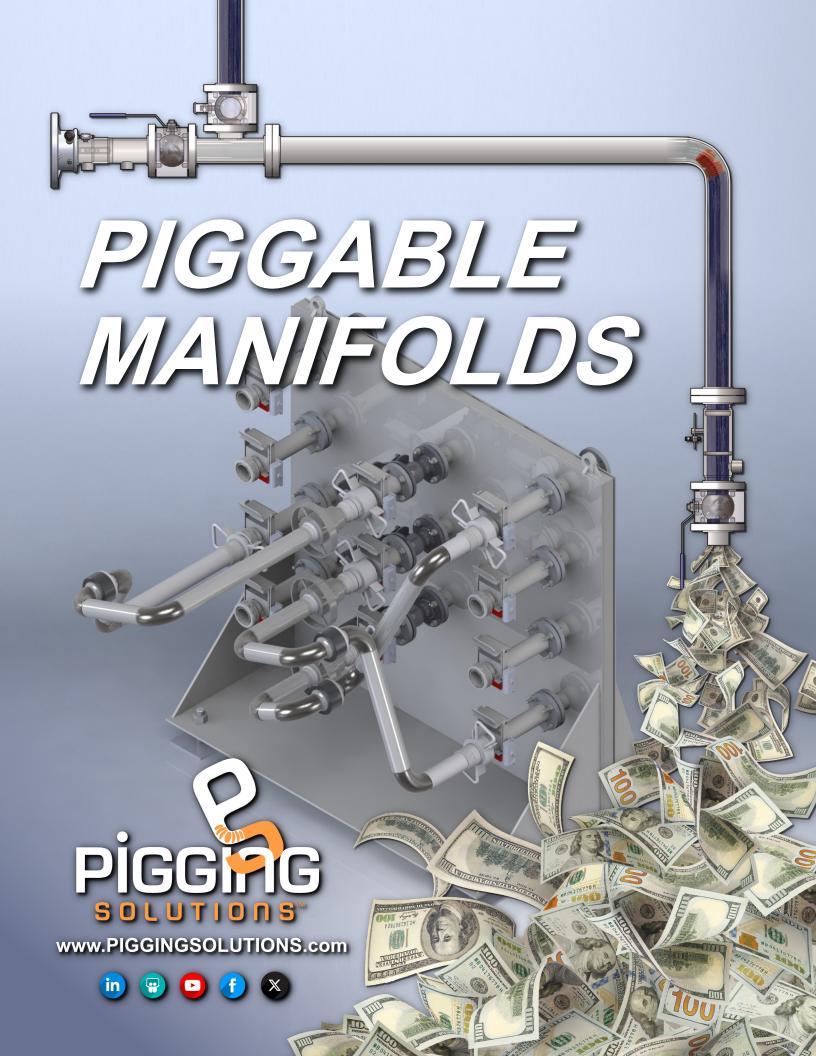

## PIGGABLE MANIFOLDS

Pigging Solutions piggable manifolds readily accommodates product recovery pigged transfers from source to destination or from destination back to source. With our piggable manifolds you can reduce unnecessary dedicated piping while making fast and easy connections between multiple sources and destinations.

Our manual or automated piggable manifolds give you the ability to make multiple and simultaneous product transfers between sources and destinations, as well as:

- + Eliminate dangerous "snake pits" associated with transfer hoses
- + Recover over 99% of product between transfers
- + Eliminate flush waste and risk of cross-contamination
- + Ergonomic and operator friendly manifold connections