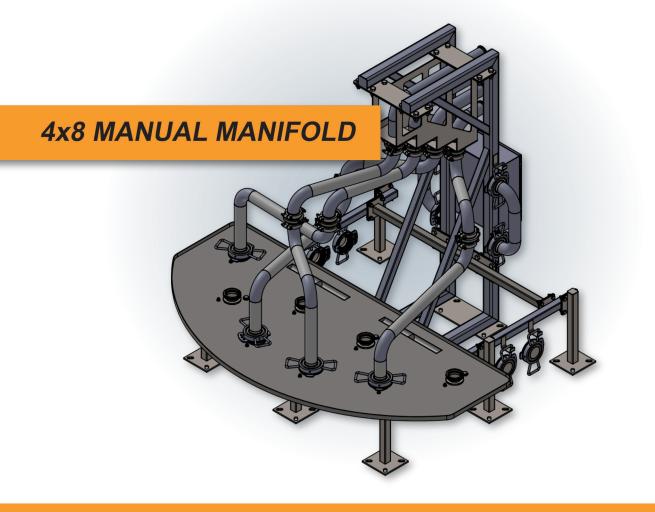

## MANUAL MANIFOLDS

Low cost manual manifolds provide the ability for operators to safely and easily choose between multiple product sources and destinations without the need for unsafe manual cross-connection hoses. Connections are made with articulating swivel joint arms that provide access to any product source or destination without becoming hamstrung by any connections already in service. Though connections are made manually, proximity sensors provide proper connection validation to the operator control system. When the transfer is complete, the line is pigged from source to destination allowing for the recovery of product, reduced flushing, and reduced risk of product cross-contamination.