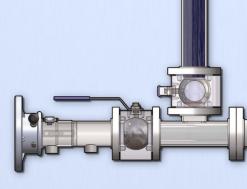

## PIGGABLE MANIFOLDS

Pigging Solutions piggable manifolds readily accommodates product recovery pigged transfers from source to destination or from destination back to source. With our piggable manifolds you can reduce unnecessary dedicated piping while making fast and easy connections between multiple sources and destinations.

Our manual or automated piggable manifolds give you the ability to make multiple and simultaneous product transfers between sources and destinations, as well as:

- + Eliminate dangerous "snake pits" associated with transfer hoses
- + Recover over 99% of product between transfers
- + Eliminate flush waste and risk of cross-contamination
- + Ergonomic and operator friendly manifold connections