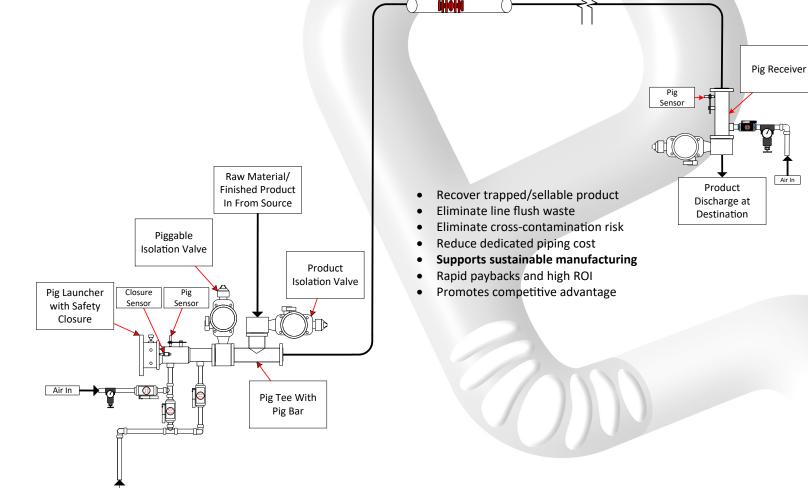

### What are the many cost saving benefits that generate ROI within 12 months?

- + Recovery and sale of previously lost product from transfer lines
- + Significantly reduce or eliminate transfer line flushing and waste
- + Eliminate product cross-contamination risk
- + Higher finished product batch yields
- + Supports sustainable manufacturing goals
- + Accommodates a diverse product line and smaller filling runs
- + Promotes a more competitive market position and lower operating cost
- + Rapid payback and ROI

# CONCEPT SKETCH

THIS DRAWING OR PRINT IS THE PROPERTY OF PIGGING SOLUTIONS LLC AND IS TO BE USED ONLY CONFIDENTIALLY BY AUTHORIZED PERSONELL IT SHALL NOT BE COPIED REPRODUCED NOR EXHIBITED TO UNAUTHORIZED PERSONS AND IS TO BE RETURNED UPON REQUEST.